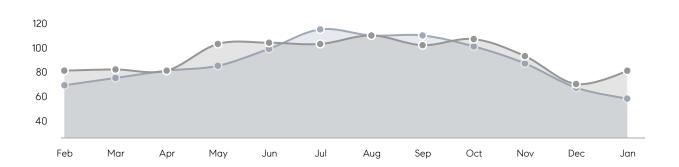

PRICE  | 99%         | 94%       |           |
|                | AVERAGE SOLD PRICE | \$1,102,286 | \$796,641 | 38%       |
|                | # OF CONTRACTS     | 8           | 11        | -27%      |
|                | NEW LISTINGS       | 7           | 18        | -61%      |
| Condo/Co-op/TH | AVERAGE DOM        | 43          | 35        | 23%       |
|                | % OF ASKING PRICE  | 100%        | 98%       |           |
|                | AVERAGE SOLD PRICE | \$435,217   | \$351,259 | 24%       |
|                | # OF CONTRACTS     | 22          | 14        | 57%       |
|                | NEW LISTINGS       | 14          | 21        | -33%      |
|                |                    |             |           |           |

## Mahwah

JANUARY 2022

### Monthly Inventory





### Contracts By Price Range



### Listings By Price Range



# COMPASS



Compass makes no representations or warranties, express or implied, with respect to future market conditions or prices of residential product at the time the subject property or any competitive property is complete and ready for occupancy or with respect to any report, study, finding, recommendation or other information provided by Compass herein. Moreover, no warranty, express or implied, is made or should be assumed regarding the accuracy, adequacy, completeness, legality, reliability, merchantability or fitness for a particular purpose of any information, in part or whole, contained herein. All material is presented with the understanding that Compass shall not be deemed to provide legal, accounting or other p