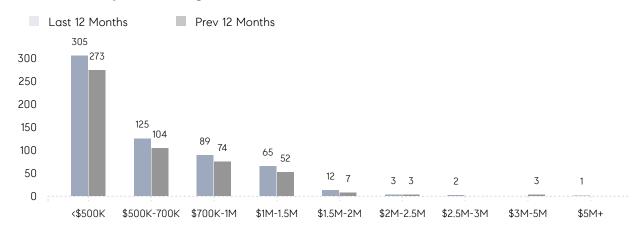

|           |
|                | AVERAGE SOLD PRICE | \$1,102,286 | \$796,641 | 38%       |
|                | # OF CONTRACTS     | 8           | 11        | -27%      |
|                | NEW LISTINGS       | 7           | 18        | -61%      |
| Condo/Co-op/TH | AVERAGE DOM        | 43          | 35        | 23%       |
|                | % OF ASKING PRICE  | 100%        | 98%       |           |
|                | AVERAGE SOLD PRICE | \$435,217   | \$351,259 | 24%       |
|                | # OF CONTRACTS     | 22          | 14        | 57%       |
|                | NEW LISTINGS       | 14          | 21        | -33%      |
|                |                    |             |           |           |

## Mahwah

JANUARY 2022

### Monthly Inventory





### Contracts By Price Range



### Listings By Price Range



# COMPASS



Compass makes no representations or warranties, express or implied, with respect to future market conditions or prices of residential product at the time the subject property or any competitive property is complete and ready for occupancy or with respect to any report, study, finding, recommendation or other information provided by Compass herein. Moreover, no warranty, express or implied, is made or should be assumed regarding the accuracy, adequacy, completeness, legality, reliability, merchantability or fitness for a particular purpose of any information, in part or whole, contained herein. All material is presented with the understanding that Compass shall not be deemed to provide legal, accounting or other professional services. This is no