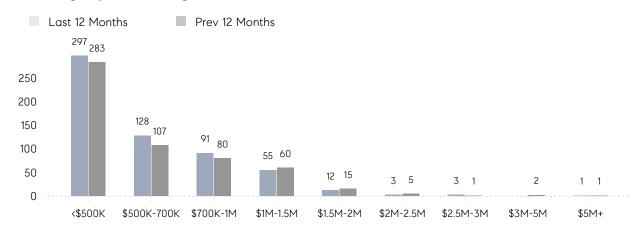

| AVERAGE SOLD PRICE | \$1,102,286 | \$796,641 | 38%       |
|                | # OF CONTRACTS     | 8           | 11        | -27%      |
|                | NEW LISTINGS       | 7           | 18        | -61%      |
| Condo/Co-op/TH | AVERAGE DOM        | 43          | 35        | 23%       |
|                | % OF ASKING PRICE  | 100%        | 98%       |           |
|                | AVERAGE SOLD PRICE | \$435,217   | \$351,259 | 24%       |
|                | # OF CONTRACTS     | 22          | 14        | 57%       |
|                | NEW LISTINGS       | 14          | 21        | -33%      |
|                |                    |             |           |           |

## Mahwah

JANUARY 2022

### Monthly Inventory





### Contracts By Price Range



### Listings By Price Range



# COMPASS



Compass makes no representations or warranties, express or implied, with respect to future market conditions or prices of residential product at the time the subject property or any competitive property is complete and ready for occupancy or with respect to any report, study, finding, recommendation or other information provided by Compass herein. Moreover, no warranty, express or implied, is made or should be assumed regarding the accuracy, adequacy, completeness, legality, reliability, merchantability or fitness for a particular purpose of any information, in part or whole, contained herein. All material is presented with the understanding that Compass shall not be deemed to provide legal, accounting or other professional services. This is not intended to solicit the purch